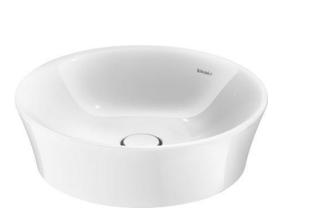

| Brand :<br>Name :                              | Duravit, Germany<br>White Tulip Furniture washbasin for<br>WT42390 |
|------------------------------------------------|--------------------------------------------------------------------|
| Item Code :                                    | 236550.0070                                                        |
| Designer :<br>Color / Finish :<br>Dimensions : | Philippe Starck<br>White<br>Overall (LxWxH in cm)<br>50 diameter   |

## Product info:

without overflow, without tap platform, ceramic covered slotted waste included