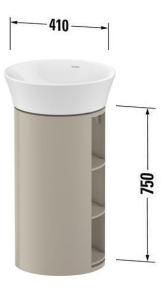

| Brand :<br>Name :                              | Duravit, Germany<br>White Tulip Floor standing Vanity unit<br>wall-mounted, 2 wooden shelves<br>access from both sides, including floor<br>mounting, for White Tulip # 236550 |
|------------------------------------------------|-------------------------------------------------------------------------------------------------------------------------------------------------------------------------------|
| Item Code :                                    | WT42390.6060                                                                                                                                                                  |
| Designer :<br>Color / Finish :<br>Dimensions : | Philippe Starck<br>Taupe Satin Matt Lacquer<br>Overall (LxWxH in cm)<br>41 dia x 75 ht                                                                                        |
|                                                | 0 White Tulip Furniture basin                                                                                                                                                 |