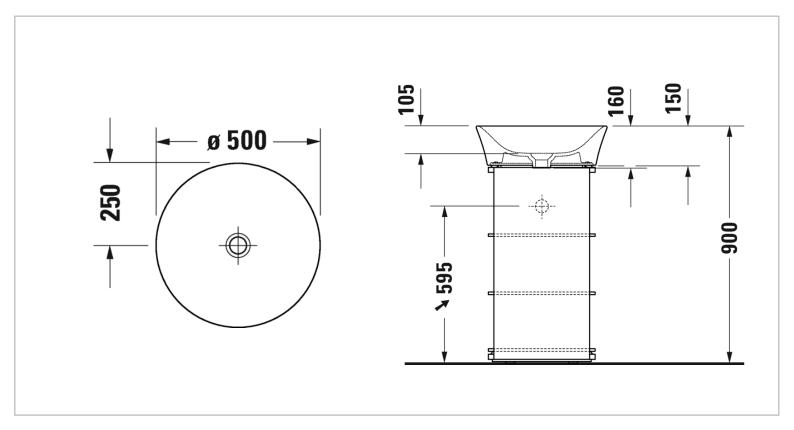

| Brand :<br>Name :                              | Duravit, Germany<br>White Tulip Furniture washbasin for<br>WT42390 |
|------------------------------------------------|--------------------------------------------------------------------|
| Item Code :                                    | 236550.0070                                                        |
| Designer :<br>Color / Finish :<br>Dimensions : | Philippe Starck<br>White<br>Overall (LxWxH in cm)<br>50 diameter   |

## Product info:

without overflow, without tap platform, ceramic covered slotted waste included

| Brand :<br>Name :                              | Duravit, Germany<br>White Tulip Floor standing Vanity unit<br>wall-mounted, 2 wooden shelves<br>access from both sides, including floor<br>mounting, for White Tulip # 236550 |
|------------------------------------------------|-------------------------------------------------------------------------------------------------------------------------------------------------------------------------------|
| Item Code :                                    | WT42390.6060                                                                                                                                                                  |
| Designer :<br>Color / Finish :<br>Dimensions : | Philippe Starck<br>Taupe Satin Matt Lacquer<br>Overall (LxWxH in cm)<br>41 dia x 75 ht                                                                                        |
|                                                | 0 White Tulip Furniture basin                                                                                                                                                 |